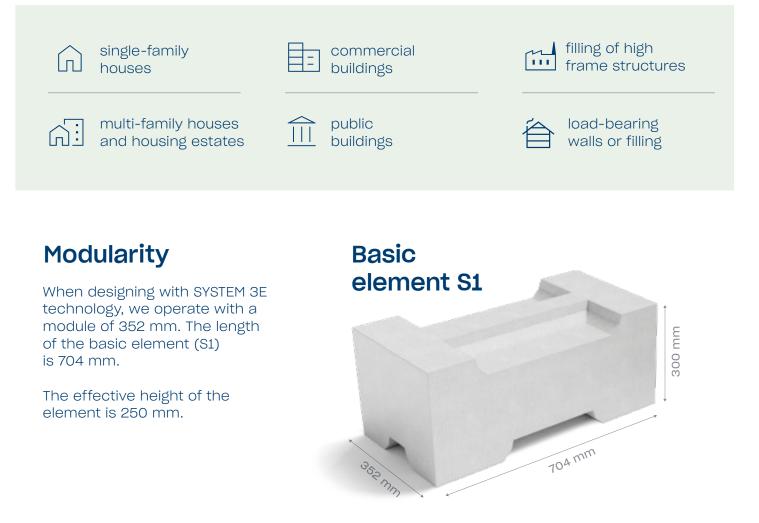

## What your architect should know about?

80% of the walls are built with 6 basic elements, the rest are used depending on the complexity of the project.

HALF ELEMENT S1/2

LEFT CORNER ELEMENT SNL

ENDING ELEMENT SZ/EO

## Design process

The shape of the element is ergonomic enough not to limit the freedom of designing the architecture.

It is best to design with the module from the beginning.

03

The module does not make it difficult to perform adaptation.