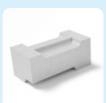

## What your architect should know about?

80% of the walls are built with 6 basic elements, the rest are used depending on the complexity of the project.

HALF ELEMENT S1/2

LEFT CORNER ELEMENT SNL

ENDING ELEMENT SZ/EO