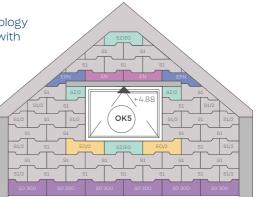

## Wall diagrams

What is unique about our technology is the wall diagrams that come with each project. They are also a manual for the contractor, as they show the exact layout of each element in the wall, and are also used to calculate the specific number of elements for the project.

## What your architect should know about?

80% of the walls are built with 6 basic elements, the rest are used depending on the complexity of the project.

HALF ELEMENT S1/2

LEFT CORNER ELEMENT SNL

ENDING ELEMENT SZ/EO