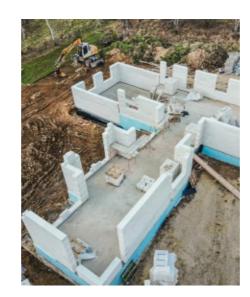

# Less reinforced concrete

SYSTEM 3E makes it possible to reduce the number of reinforced concrete elements in a building project.

The idea of prefabrication and healthy perlite walls comes first.

## **3E corner**

We avoid reinforced concrete columns in the corners of the walls due to the fact that the elements connect perfectly at an angle of 90 degrees.

This advantage results from the shape and dimensional accuracy of the 3E elements.