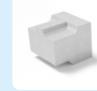

## What your architect should know about?

80% of the walls are built with 6 basic elements, the rest are used depending on the complexity of the project.

HALF ELEMENT S1/2

LEFT CORNER ELEMENT SNL

ENDING ELEMENT SZ/EO