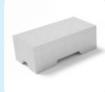

## What your architect should know about?

80% of the walls are built with 6 basic elements, the rest are used depending on the complexity of the project.

HALF ELEMENT S1/2

LEFT CORNER ELEMENT SNL

ENDING ELEMENT SZ/EO