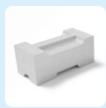

## What your architect should know about?

80% of the walls are built with 6 basic elements, the rest are used depending on the complexity of the project.

HALF ELEMENT S1/2

LEFT CORNER ELEMENT SNL

ENDING ELEMENT SZ/EO