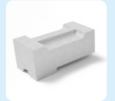

## What your architect should know about?

80% of the walls are built with 6 basic elements, the rest are used depending on the complexity of the project.

HALF ELEMENT S1/2

LEFT CORNER ELEMENT SNL

ENDING ELEMENT SZ/EO