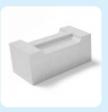

## What your architect should know about?

80% of the walls are built with 6 basic elements, the rest are used depending on the complexity of the project.

HALF ELEMENT S1/2

LEFT CORNER ELEMENT SNL

ENDING ELEMENT SZ/EO