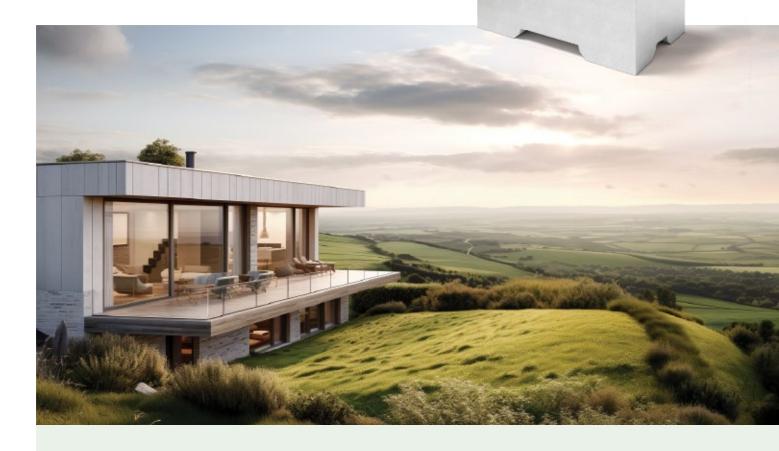

## SYSTEM3E<sup>°</sup>

The only sustainable, self-insulating, jointless construction system from perlite in the world

# Choose an ecological, economical and energy-efficient solution.

## What we do?

We provide an environmentally friendly product for building our clients' dream homes. We share know-how with architects and contractors, help with project adaptation and provide consultation during construction.

#### Who are we?

SYSTEM 3E is an innovative technology for building walls with 3E elements made of natural raw material - perlite. It is the biggest nnovation in the construction ndustry in 100 years!

### Perlite wall

The warmest, thinnest and most durable single-layer wall available on the EU market.

The modern production process makes the dimensions of the elements very precise and connect perfectly with each other. The structural durability of 3E walls has been confirmed by compression, bending and shear testing. SYSTEM 3E meets all European standards. The 3E elements are assembled seamlessly, using the "click-click" method. This is possible thanks to the reference at the joints of the elements to the action of a Morse cone. This results in a self-anchoring wall structural system.