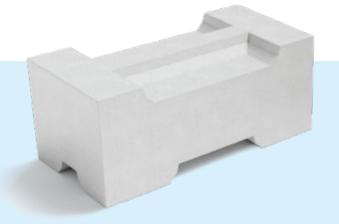

### Perlite wall

The warmest, thinnest and most durable single-layer wall available on the EU market.

The modern production process makes the dimensions of the elements very precise and connect perfectly with each other. The structural durability of 3E walls has been confirmed by compression, bending and shear testing. SYSTEM 3E meets all European standards. The 3E elements are assembled seamlessly, using the "click-click" method. This is possible thanks to the reference at the joints of the elements to the action of a Morse cone. This results in a self-anchoring wall structural system.

## What your architect should know about?

80% of the walls are built with 6 basic elements, the rest are used depending on the complexity of the project.

HALF ELEMENT S1/2

LEFT CORNER ELEMENT SNL

ENDING ELEMENT SZ/EO

STARTER ELEMENT SO