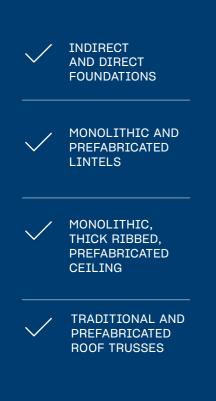

#### 3E technology is compatible with all solutions used in the construction industry: