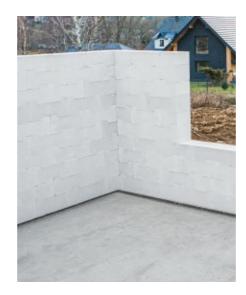

## **3E corner**

We avoid reinforced concrete columns in the corners of the walls due to the fact that the elements connect perfectly at an angle of 90 degrees.

This advantage results from the shape and dimensional accuracy of the 3E elements.

### Perlite wall

The warmest, thinnest and most durable single-layer wall available on the EU market.

The modern production process makes the dimensions of the elements very precise and connect perfectly with each other. The structural durability of 3E walls has been confirmed by compression, bending and shear testing. SYSTEM 3E meets all European standards. The 3E elements are assembled seamlessly, using the "click-click" method. This is possible thanks to the reference at the joints of the elements to the action of a Morse cone. This results in a self-anchoring wall structural system.